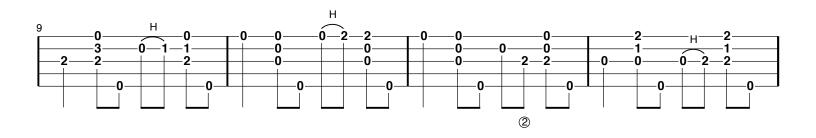

# Bury Me Beneath the Willow gDGBD tuning, Brainjo level 2

arranged by Josh Turknett, CLAWHAMMERBANJO.NET