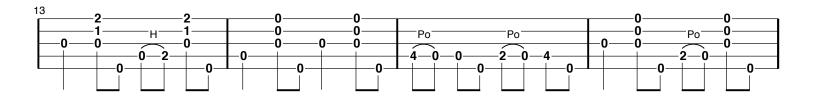

# Bury Me Beneath the Willow gDGBD tuning, Brainjo level 2

arranged by Josh Turknett, CLAWHAMMERBANJO.NET